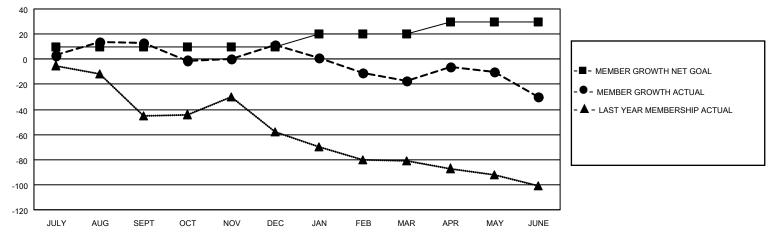

#### GOALS AND ACTUAL MEMBERS CUMULATIVE

| DROPPED CLUBS: 1 |     | 43 CLUBS OF 80 ADDED 1 OR MORE<br>NEW MEMBERS | GENDER DISTRIBUTION  MALE 1,244 (73.87%) |              |     |
|------------------|-----|-----------------------------------------------|------------------------------------------|--------------|-----|
| DROPPED MEMBERS  |     |                                               | FEMALE                                   | 440 (26.13%) |     |
| DECEASED         | 36  | CLICK HERE FOR CUMULATIVE                     | TOTAL FAMILY UNIT MEMBERS                |              | 294 |
| CLUB CANCELLED   | 9   | MEMBERSHIP DATA                               |                                          |              | 450 |
| OTHER 148        |     |                                               | FAMILY MEMBERS PAYING HALF DUES          |              | 150 |
| TOTAL            | 193 |                                               | Bolo                                     |              |     |

### District N 1

Results as of: 6/30/2021

| Clubs         |               |             |               | Members               |                       |                         |                                                    |  |
|---------------|---------------|-------------|---------------|-----------------------|-----------------------|-------------------------|----------------------------------------------------|--|
|               | RESULTS FOR   | R 2020-2021 |               | RESULTS FOR 2020-2021 |                       |                         |                                                    |  |
| QUARTER       | NEW CLUB GOAL | NEW CLUBS   | DROPPED CLUBS | QUARTER MEMB          | ER GROWTH NET<br>GOAL | MEMBER GROWTH<br>ACTUAL | DROPPED<br>MEMBERS ACTUAL<br>(including transfers) |  |
| JULY/AUG/SEPT | 0             | 1           | 0             | JULY/AUG/SEPT         | 10                    | 36                      | 23                                                 |  |
| OCT/NOV/DEC   | 1             | 1           | 0             | OCT/NOV/DEC           | 0                     | 62                      | 63                                                 |  |
| JAN/FEB/MAR   | 0             | 0           | 1             | JAN/FEB/MAR           | 10                    | 27                      | 50                                                 |  |
| APR/MAY/JUNE  | 0             | 0           | 0             | APR/MAY/JUNE          | 10                    | 47                      | 57                                                 |  |