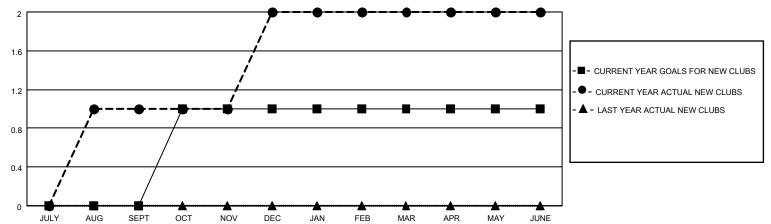

### GOALS AND ACTUAL NEW CLUBS CUMULATIVE

### District N 1

Results as of: 6/30/2021

| Clubs         |               |             |               | Members               |                       |                         |                                                    |  |
|---------------|---------------|-------------|---------------|-----------------------|-----------------------|-------------------------|----------------------------------------------------|--|
|               | RESULTS FOR   | R 2020-2021 |               | RESULTS FOR 2020-2021 |                       |                         |                                                    |  |
| QUARTER       | NEW CLUB GOAL | NEW CLUBS   | DROPPED CLUBS | QUARTER MEMB          | ER GROWTH NET<br>GOAL | MEMBER GROWTH<br>ACTUAL | DROPPED<br>MEMBERS ACTUAL<br>(including transfers) |  |
| JULY/AUG/SEPT | 0             | 1           | 0             | JULY/AUG/SEPT         | 10                    | 36                      | 23                                                 |  |
| OCT/NOV/DEC   | 1             | 1           | 0             | OCT/NOV/DEC           | 0                     | 62                      | 63                                                 |  |
| JAN/FEB/MAR   | 0             | 0           | 1             | JAN/FEB/MAR           | 10                    | 27                      | 50                                                 |  |
| APR/MAY/JUNE  | 0             | 0           | 0             | APR/MAY/JUNE          | 10                    | 47                      | 57                                                 |  |